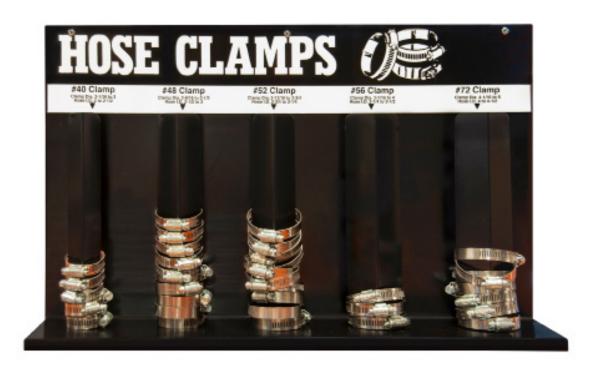

## **LOOP HOSE CLAMP RACK**

## Model 904-08-S702

## **5 Loop Hose Clamp Rack**

• Holds 5 sizes of clamp diameters; #40 (2-1/16" to 3") #48 (2-9/16" to 3 1/2") #52 (2-13/16" to 3 3/4") #56 (3-1/16" to 4")

#72 (4-1/16" to 5")

- Sign panel lists clamp diameters and hose I.D.s
- Space is provided on sign panel for label or company logo
- Clamps not included
- Can be set on counter tops or hung on walls and panels using built-in hanger loops
- Ships fully assembled
- Durable black powder coat gloss finish with black & white sign panel